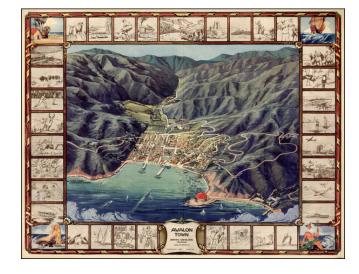

## **Avalon Town Santa Catalina Island California**

Stock#: 20796 Map Maker: L.C.B. Co.

Date: 1948Place: n.p.Color: ColorCondition: VG+

**Size:** 22 x 16.5 inches

Price: SOLD

## **Description:**

Decorative birdseye view of the town of Avalon on Santa Catalina Island, off the coast of Southern California.

Includes a striking birdseye view of the town, Casino, harbor and vicinity, showing streets, buildings, piers and a host of other details. The view is ringed by 36 vignettes showing various local and fictional scenes. On the back is a large map of the Island and a directory for Avalon Town. One of the few large format views of Avalon. Very decorative. Original artwork by Wren Lister.