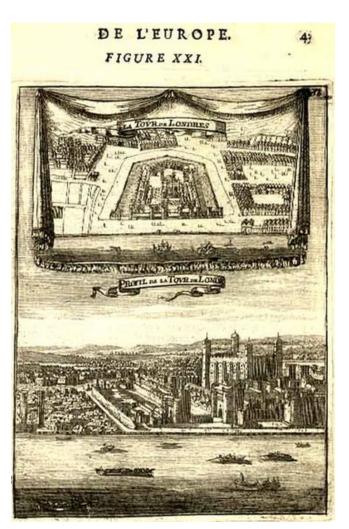

## Barry Lawrence Ruderman Antique Maps Inc.

7407 La Jolla Boulevard La Jolla, CA 92037

www.raremaps.com

(858) 551-8500 blr@raremaps.com

La tour de Londres

| Stock#:           | 2077         |
|-------------------|--------------|
| Map Maker:        | Mallet       |
| Date:             | 1683         |
| Place:            | Paris        |
| Color:            | Uncolored    |
| <b>Condition:</b> | VG+          |
| Size:             | 4 x 6 inches |
| Price:            | SOLD         |

## **Description:**

Attractive birdseye view of London from theThames, with a large plan of a part of London. Mallet's multivolume work is one of the most famous and comprehensive illustrated works of the 17th Century, which is prized for its excellent illustrations and strong engraving quality.