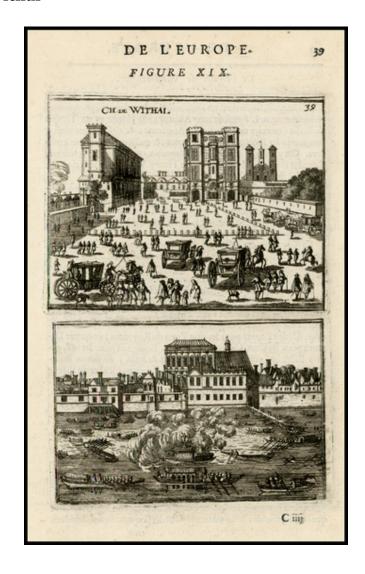

## Ch de Withal

**Stock#:** 2075 **Map Maker:** Mallet

Date: 1683
Place: Paris
Color: Uncolored

**Condition:** VG+

**Size:** 6 x 4 inches

Price: SOLD

## **Description:**

Two excellent views of London, showing While Hall and a scen on the Thames.

Mallet's multi-volume work is one of the most famous and comprehensive illustrated works of the 17th Century, which is prized for its excellent illustrations and strong engraving quality.