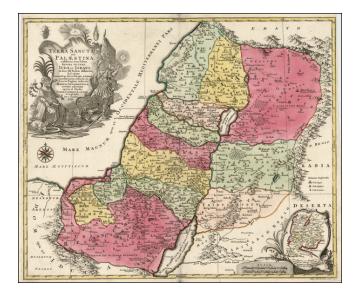

## Terra Sancta sive Palaestina exhibens non solum Regna Vetera Iuda et Israel in Suas XII Tribus Distincta . . . 1759

- Stock#:20598Map Maker:Lotter
- Date:1759Place:AugsburgColor:Hand ColoredCondition:VGSize:23 x 19 inches

## **Description:**

Decorative map of the Holy Land, with a large elaborate allegorical cartouche.

The Holy Land is divided into the regions of the 12 Tribes and notes towns, roads, mountains, rivers, etc, based upon Biblical teachings.