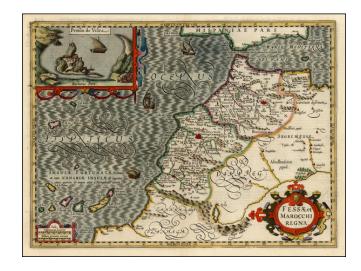

## Fessae et Marocchi Regna

**Stock#:** 20546 **Map Maker:** Hondius

**Date:** 1605

Place: Amsterdam
Color: Hand Colored

**Condition:** VG+

**Size:** 19 x 14 inches

**Price:** SOLD

## **Description:**

Gorgeous full color example of Hondius' map of Morocco, extending south to Cape Bojador and the Canary Islands and Madeira, north to the Spanish Coast. Inset of Penon de Velez.

Includes decorative cartouche, sailing ships, sea monster, etc.