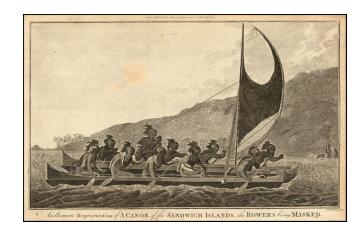

## An Accurate Representation of A Canoe of the Sandwich Islands, the Rowers being Masked

**Stock#:** 20537 **Map Maker:** Cook

Date: 1785
Place: London
Color: Uncolored

**Condition:** VG

**Size:**  $13.5 \times 9$  inches

## **Description:**

Detailed engraving of Hawaiian Warriors paddling and outrigger canoe, from one of the early editions of Cook's Third Voyage.