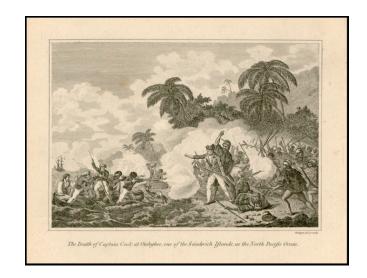

## The Death of Captain Cook at Owhyhee, one of the Sandwich Islands in the North Pacific Ocean

**Stock#:** 20534 **Map Maker:** Cook

Date: 1800 circa
Place: London
Color: Uncolored

**Condition:** VG

**Size:**  $7 \times 5.5$  inches

## **Description:**

Scarce smaller edition of the Webber illustration of Cook's death on the Big Island, from the Official Account of Cook's Third Voyage. Engraved by Page.