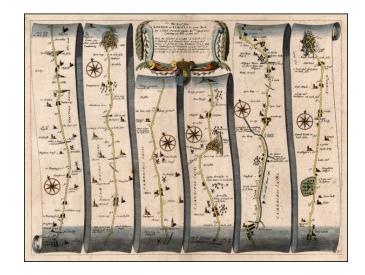

## The Road from London To Kingslyn . . . . [includes Cambridge and Ely]

**Stock#:** 20378 **Map Maker:** Ogilby

Date: 1675 Place: London

**Color:** Hand Colored

**Condition:** VG

**Size:** 18 x 13.5 inches

## **Description:**

Delightful strip map showing a portion of the Road from London to Kingslyn, primarily through Cambridgeshireshire, including the towns of Cambridge and Ely.