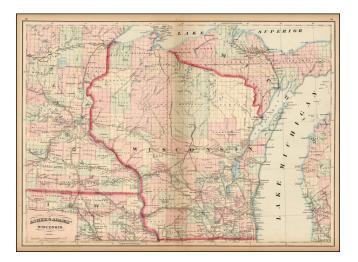

## Asher & Adams' Wisconsin

| Stock#:<br>Man Maker: | 20356<br>Asher & Adams |
|-----------------------|------------------------|
|                       | Asilei & Audilis       |
| Date:                 | 1874                   |
| Place:                | New York               |
| Color:                | Hand Colored           |
| <b>Condition:</b>     | VG                     |
| Size:                 | 22 x 16 inches         |
| Price:                | SOLD                   |

## **Description:**

Gorgeous large format railroad map of Wisconsin, hand colored by counties. Shows railroads, towns, rivers, lakes, mountains, township surveys,etc.

Asher & Adams Atlas was conceived as a Railroad Atlas, but is probably most notable for its relatively unique style and excellent large format treatment of the states west of the Mississippi.