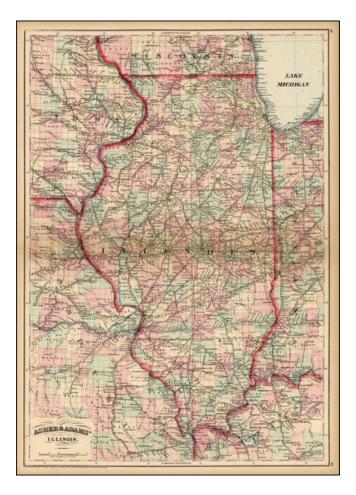

## Barry Lawrence Ruderman Antique Maps Inc.

7407 La Jolla Boulevard La Jolla, CA 92037 www.raremaps.com

(858) 551-8500 blr@raremaps.com

Asher & Adams' Illinois

| Stock#:           | 20345                 |
|-------------------|-----------------------|
| Map Maker:        | Asher & Adams         |
| Date:             | 1872                  |
| Place:            | New York              |
| Color:            | Hand Colored          |
| <b>Condition:</b> | VG+                   |
| Size:             | $22 \times 16$ inches |
| Price:            | SOLD                  |

## **Description:**

Gorgeous large format railroad map, hand colored by counties. Shows railroads, towns, rivers, lakes, mountains, township surveys, etc. Asher & Adams Atlas was conceived as a Railroad Atlas, A several marginal tears, two of which just enter the image and a fold split. Normally, a \$125.00 map.