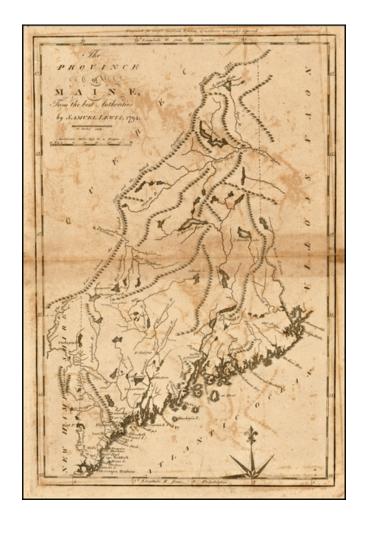

## The Province of Maine From the Best Authorities . . . 1794

Stock#: 20287 Map Maker: Carey

**Date:** 1795

Place: Philadelphia Color: Uncolored

**Condition:** VG

**Size:**  $15 \times 10$  inches

**Price:** SOLD

## **Description:**

One of the earliest obtainable maps of the Province of Maine, as issued in the *American Edition of Guthrie's Geography*.

Includes towns, a road from Piscataqua Harbor top Pownalboro, rivers, mountaink,s etc. The Line between the US and British Possessions by Treaty of 1783 is shown.