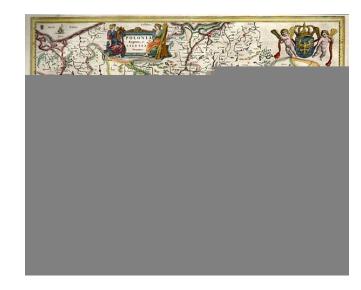

## Polonia Regnum et Silesia Ducatus

Stock#: 2028 Map Maker: Blaeu

**Date:** 1634

Place: Amsterdam Colored Hand Colored

**Condition:** VG+

**Size:**  $20 \times 16$  inches

Price: SOLD

## **Description:**

Gorgeous full color example of Blaeu's map of Poland showing the region from the Oder east to Podlachia on the Bug. Also shows parts of Prussia and Brandenberg. A highly decorative map of Poland, including several coats of arms, cherubs and cartouches. Full wide margins.