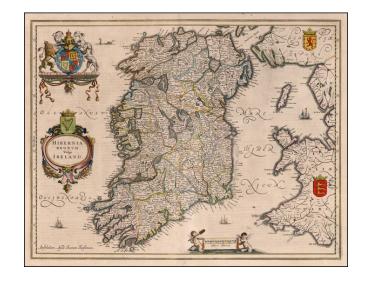

## Hibernia Regnum Vulgo Ireland

**Stock#:** 20165 **Map Maker:** Jansson

**Date:** 1636

Place: Amsterdam Colored Hand Colored

**Condition:** VG

**Size:** 20 x 15 inches

**Price:** SOLD

## **Description:**

Striking example of Jansson's map of Ireland.

Shows the Emerald Isle in extraordinary detail, including towns, lakes, mountains, rivers, castles, woods, islands, etc. Embellished with a large decorative coat of arms, decorative title cartouche including the Irish Harp, and scale of miles, with Jansson's signature prominently engraved in the lower left.