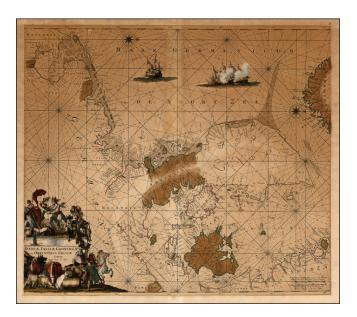

## **Description**:

Scarce sea chart of the Nord Zee and Oost Zee, including parts of the coast of Sweden, Norway, Denmark, Germany and Holland. Includes a decorative cartouche, two vignettes of sailing ships and compass rose.