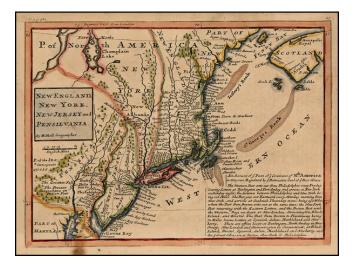

## **Description:**

Highly detailed regional map of the Northeastern US, featuring numerous place names, Forts, Native American tribes, rivers, coastal banks, and other details.

Includes a key naming approximately 20 towns. A note in the interior shows the location of a Sasquahanna Fort.