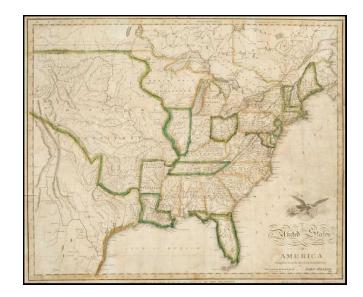

## United States of America Compiled from the latest & best Authorities by John Melish ...1818

Stock#: 19983 Map Maker: Melish

**Date:** 1819

Place: Philadelphia Color: Outline Color

**Condition:** VG

**Size:** 19.5 x 16 inches

## **Description:**

Nice separately issued example of Melish's map of the United States.

Includes notes on Lewis & Clark, a massive Missouri Territory, early Michigan Territory and Northwest Territory. A number of Western Forts are shown in the Mississippi Valey Texas is named, with a badly mislocated Galveston and a handful of other placenames, including Ft. Matagorda. The map shows towns, roads, Indian placenames, river and a handful of early and not always accurate exploration notes.