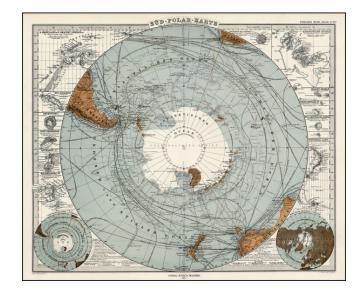

## Sud-Polar-Karte . . . 1874

Stock#: 19902 Map Maker: Stieler

**Date:** 1874 **Place:** Gotha

**Color:** Hand Colored

**Condition:** VG+

**Size:**  $16 \times 13$  inches

**Price:** SOLD

## **Description:**

Very detailed map of the south polar region, illustrating the great precision of Stieler's work.

Remarkable amount of explorer details, etc. Inset maps of many of the regional islands. One of the best atlas maps of the period.