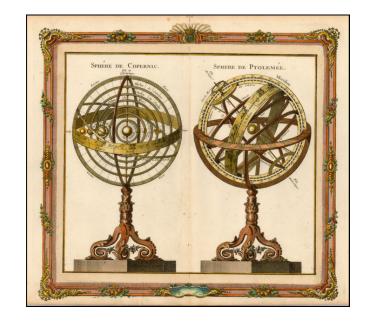

## Sphere De Copernic [and] Sphere De Ptolemee

**Stock#:** 19876

Map Maker: Brion de la Tour

**Date:** 1766 **Place:** Paris

**Color:** Hand Colored

**Condition:** VG+

**Size:** 12 x 11 inches

Price: SOLD

## **Description:**

Exceptional example of this striking set of armillary spheres illustrating the Universe according to Copernicus and Ptolemy respectively.

A decorative map from Brion De La Tour, one of the most prolific cartographic publishers of the mid 18th Century, with the deluxe decorative frame border which was added to the premium copies of this work.