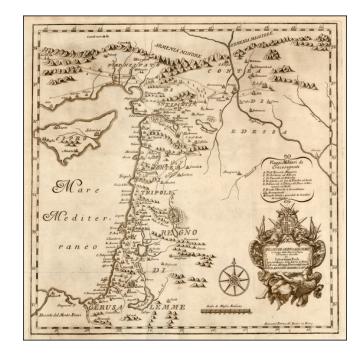

## Regno di Gerusalemme in tempo delle guerre sagre [Shows Cyprus]

Stock#: 19871 Map Maker: Petroschi

Date: 1733
Place: Rome
Color: Uncolored

**Condition:** VG+

**Size:**  $19 \times 19$  inches

Price: SOLD

## **Description:**

Rare map of the Holy Land and Cyprus, engraved by Giovanni Petroschi.

The map appeared in Seabastiano Paoli's *Codice diplomatico dell'Ordine di Malta*. The map shows the routes of the Crusaders in the Holy Land, including encampments and includes a key which show strategic military details of the map. Highly ornate cartouche. Very rare. Not in Laor.