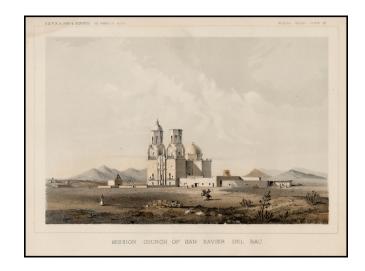

## Mission Church of San Xavier Del Bac

**Stock#:** 19826

Map Maker: U.S. Pacific RR Survey

**Date:** 1855

Place: Washington Color: Hand Colored

**Condition:** VG

**Size:** 9 x 7 inches

**Price:** SOLD

## **Description:**

Early view of the Mission San Xavier Del Bac, near Tucson, Arizona, one of the oldest churches in North America.

From Reports of Explorations and Surveys, to ascertain the most practicable and economical route for a railroad from the Mississippi River to the Pacific Ocean, made under the direction of the Secretary of War, in 1853-4.