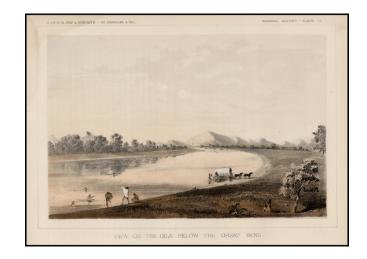

## View of the Gila Below The Great Bend

**Stock#:** 19825

Map Maker: U.S. Pacific RR Survey

**Date:** 1855

Place: Washington Color: Hand Colored

**Condition:** VG

**Size:** 9 x 7 inches

**Price:** SOLD

## **Description:**

Detailed view of the Gila River, in Southwestern Arizona.

From Reports of Explorations and Surveys, to ascertain the most practicable and economical route for a railroad from the Mississippi River to the Pacific Ocean, made under the direction of the Secretary of War, in 1853-4.