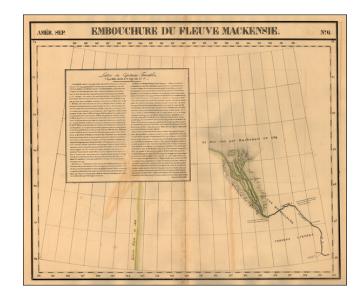

## **Description:**

Regional map of part of the mouth of the MacKenzie River and the Arctic Sea.

Shows towns, roads, rivers, mountains, and a host of other details. From Vandermaelen's remarkable 6 volume atlas, which if combined as globe gores forms an immense globe.