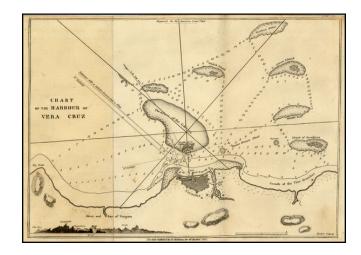

## **Description:**

Detained chart of the Vera Cruz Harbor, with an elevation profile in the lower left corner, engraved for the 10th Edition of Blunt's *American Coast Pilot*.

Includes the casle of John [Juan] de Uloa, fortifications, soundings and approach information.