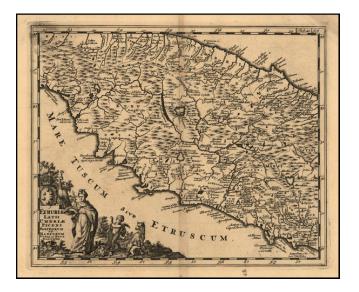

## Etruriae Latii Umbriae Piceni Sabinorum et Marsorum Vetus et Nova Descriptio

| Stock#:<br>Map Maker: | 19611<br>Clüver |
|-----------------------|-----------------|
| Date:                 | 1697            |
| Place:                | Leyden          |
| Color:                | Uncolored       |
| <b>Condition</b> :    | VG+             |
| Size:                 | 10 x 8 inches   |
| Price:                | SOLD            |

## **Description:**

Striking and decorative map regional map of the central part of Italy.

Decorative cartouche and coat of arms. Nice dark impression. From Cluverius' *Introductio in Universam Geographiam* (first issued in 1629) and re-issued many times over the next 100 years, with maps being incorporated by various publishers beginning in the late 17th Century.