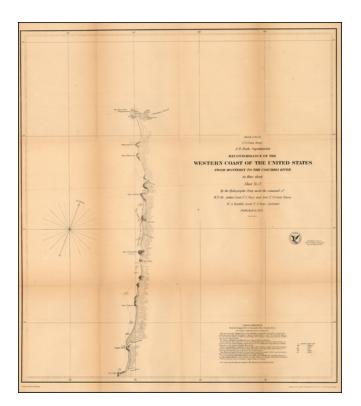

## Reconnaissance of the Western Coast of the United States From Monterey To The Columbia River in three sheets. Sheet No. 3. [Columbia River to Umpquah River]

- Stock#:19607Map Maker:United States Coast Survey
- Date:1851Place:WashingtonColor:UncoloredCondition:VGSize:19 x 17 inches

## **Description:**

Interesting early coastal chart of the Oregon Coastline, the northern most of 3 progress reports.