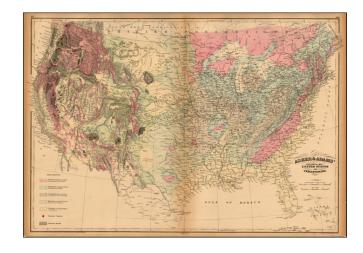

## **Geological Map of the United States And Territories**

**Stock#:** 19425

Map Maker: Asher & Adams

**Date:** 1873

Place: Philadelphia Colored Hand Colored

**Condition:** VG

**Size:**  $25 \times 16$  inches

## **Description:**

Striking Geological map of the United States, exhibiting the geological regions, including Eozoic, Paleozoic, Carboniferous, Mesozoic, Cenozoic, and Volcanic regions.