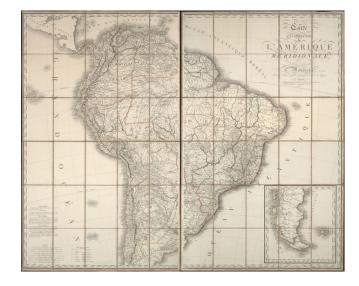

## Carte Encyprotype, de l' Amerique Meridionale . . . 1816 [Wall Map]

**Stock#:** 19286 **Map Maker:** Brué

**Date:** 1816 **Place:** Paris

**Color:** Outline Color

**Condition:** VG+

**Size:** 56 x 43.5 inches

## **Description:**

Scarce first state of this fine highly detailed wall map of South America at the beginning of its Century of Revolution.

The map reflects the extent of European knowledge and explorations into the interior of the continent, which was advanced, but still far from complete. One of the best large format maps of South America from the period.