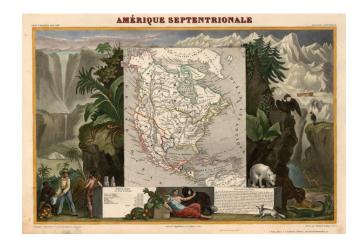

## **Amerique Septentrionale [Republic of Texas Shown]**

**Stock#:** 19283 **Map Maker:** Levasseur

**Date:** 1845 **Place:** Paris

**Color:** Hand Colored

**Condition:** VG+

**Size:**  $16 \times 13$  inches

## **Description:**

Decorative map of North America, showing Texas as a Republic and a 54-40 or fight border with Canada, extending far north of the final boundary.

The map is surrounded by decorative allegorical scenes. Engraved by Raimond Bonheur, father of the famous French artist Rosa Bonheur. Gorgeous full color example.