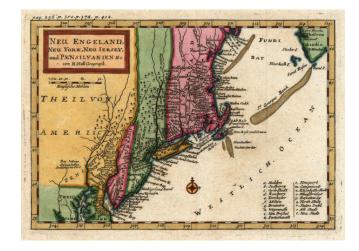

## Neu Engeland, Neu York, Neu Iersey, und Pensilvanien &c. von H. Moll Geograph.

Stock#: 19276 Map Maker: Moll

Date: 1744 Place: London

**Color:** Hand Colored

**Condition:** VG+

**Size:**  $10 \times 7$  inches

## **Description:**

Scarce German edition of Moll's highly detailed regional map of the New England and the Northeastern US, featuring numerous place names, Forts, Native American tribes, rivers, coastal banks, and other details.

Includes a key naming approximately 20 towns. A note in the interior shows the location of a Sasquahanna Fort. From German the edition of Oldmixon's *Das Britische Reich in America*.