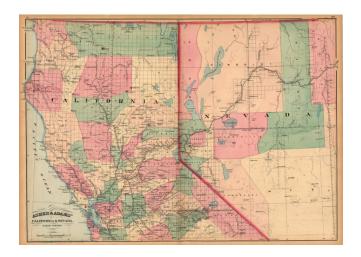

## Asher & Adams' California & Nevada, North Portion

| Stock#:           | 19267          |
|-------------------|----------------|
| Map Maker:        | Asher & Adams  |
| Date:             | 1874           |
| Place:            | New York       |
| Color:            | Hand Colored   |
| <b>Condition:</b> | VG             |
| Size:             | 22 x 16 inches |
| Price:            | SOLD           |

## **Description:**

Interesting large format map map of Northern California and part of Nevada, hand colored by counties.

Many early counties not yet present. A number of early railroad lines are shown, including the Napa Valley or Cal Pac. RR, the Bloomfield RR, the Visalia RR, the Stockton RR (extending to Oakdale), the and the Virginia & Truckee RR. Many gold and silver boom towns and ghost towns are shown in both Nevada and California.