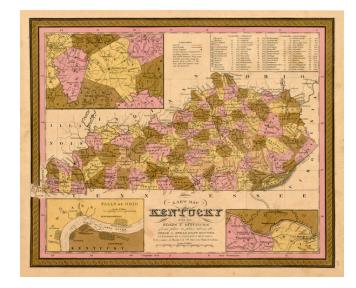

## A New Map Of Kentucky with its Canals, Roads, Distances from Place to Place, along the Stage & Steam Boat Routes...

Stock#: 19151 Map Maker: Mitchell

**Date:** 1846

Place: Philadelphia Color: Hand Colored

## **Description:**

First edition of this detailed and interesting map of Kentucky, hand colored by county and showing towns, rivers, lakes, railroads, roads, distances, forts, etc.

Tables of Steam Boat routes and distances. Large insets of area around Lexington, the Washington and Clarksburg area and the Falls of Ohio, including Jeffersonville, Louisville, Shippingport and Portland. SA Mitchell's pre-1850 maps have become very scarce.