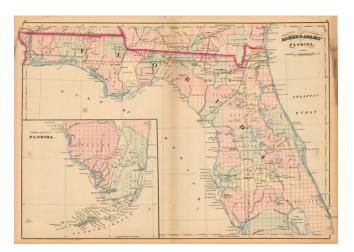

## **Description:**

Detailed railroad map of Florida, colored by county, showing towns, railroads, rivers, post offices, swamps, etc. Large inset shows tip of Florida and the "Florida Reefs."

Asher & Adams atlas was the first American Atlas to focus on Railroads and related details. The present example is an early edition of the map.