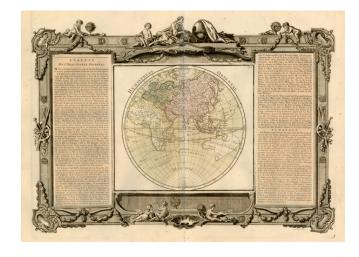

## **Description:**

Decorative map map of the Eastern Hemisphere showing explorers routes with dates, an early projection of Australia, with Van Diemen's Land attached and speculative coastlines along most of the Southern and Eastern Coasts. A decorative map from Brion De La Tour, one of the most prolific cartographic publishers of the mid 18th Century, with the deluxe decorative frame border which was added to the premium copies of this work.