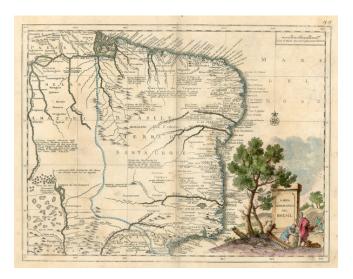

## Barry Lawrence Ruderman Antique Maps Inc.

7407 La Jolla Boulevard La Jolla, CA 92037

www.raremaps.com

(858) 551-8500 blr@raremaps.com

Carta Geographica Del Bresil

| Stock#:<br>Map Maker: | 19005<br>Albrizzi    |
|-----------------------|----------------------|
| Date:                 | 1740<br>Venies       |
| Place:<br>Color:      | Venice               |
| Condition:<br>Size:   | VG<br>17 x 13 inches |
| Price:                | SOLD                 |

## **Description:**

Scarce decorative map of Brazil by Albrizzi, based up De L'Isle's map of the region. Decorative cartouche and a number of annotations within the body of the map in Italian.