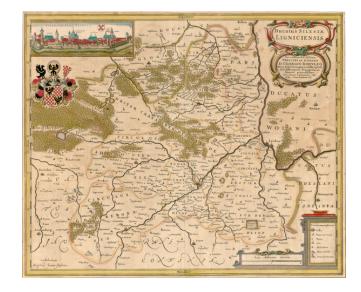

## **Ducatus Silesiae Ligniciensis [with inset view of Lignitz]**

**Stock#:** 19002 **Map Maker:** Jansson

**Date:** 1641

Place: Amsterdam Colored Hand Colored

**Condition:** VG

**Size:** 19 x 15.5 inches

**Price:** SOLD

## **Description:**

Decorative map of Liegnitz and the surrounding area, with a town-view and the coat of arms of the Duke of Liegnitz. Includes Goldberg, Luben, Lewenberg, Buntzlaw, the Katzenbach River and the region west of the Oder River. Based upon an original map by Jonas Scultetus (1603 - 1664, cartographer of Silesia).