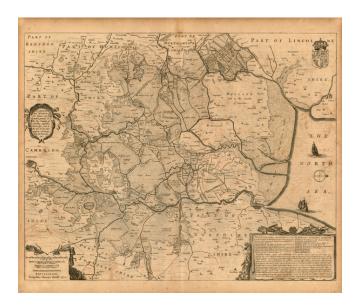

## A General Plott and Description of the Fennes and Surounded Grounds in the Sixe Counties of Norfolke, Suffolke, Cambridge, with in the Isle of Ely, Huntington, Northampton and Lincolne etc.

| Stock#:    | 18983     |
|------------|-----------|
| Map Maker: | Hondius   |
| Date:      | 1632      |
| Place:     | Amsterdam |
| 0-1        | TT        |

## **Description**:

Detailed map of the marshy area (Fennes) in the six county region, including parts of Cambridge, Norfolk, Suffolk, Lincoln, and Huntingdon.

Compass rose, cartouches and a number of other decorative embellishments.