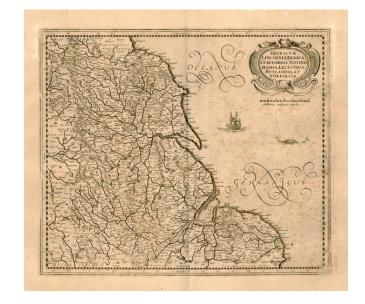

## Eboracum Lincolnia, Derbia, Staffordia, Notinghamia, Lecestria, Rutlandia, et Norfolcia

**Stock#:** 18891

Map Maker: Hondius / Jansson

**Date:** 164?

**Place:** Amsterdam

**Color:** 

**Condition:** VG

**Size:** 16.5 x 14 inches

## **Description:**

Decorative early map of the northeast of England, comprising the counties of Yorkshire, Lincolnshire, Derbyshire, Staffordshire, Nottinghamshire, Leicestershire, Rutland and Norfolk.

This example from is the Mercator/Hondius/Jansson atlas *Hondius Nouvel Atlas*. The map features an oval title cartouche with a scale below, a sailing ship and a solitary sea monster.