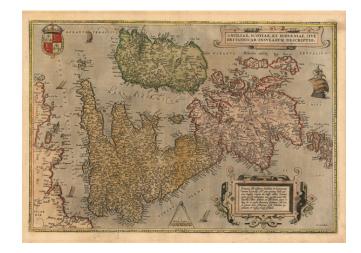

## **Description:**

Attractive example of Ortelius' first map of the British Isles, from the 1573 Latin edition of Ortelius' *Theatrum Orbis Terrarum*, the first modern atlas of the world.

The map is based on Mercator's 1564 map of the British Isles. West is at the top. Includes a number of sailing ships and a coat of arms.