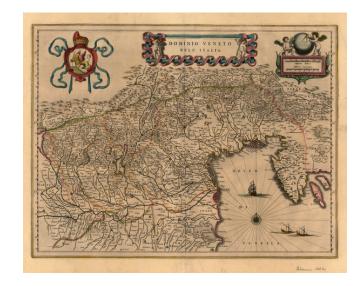

## Dominio Veneto Nell' Italia

Stock#: 18867 Map Maker: Blaeu

**Date:** 1662

Place: Amsterdam Colored Hand Colored

**Condition:** VG

**Size:**  $20 \times 15$  inches

**Price:** SOLD

## **Description:**

Striking wide margined example of Blaeu's decorative map of the Gulf of Venice and contiguous parts of Italy and Carniola, from Blaeu's Atlas Maior.

Extends to Ravenna in the South and shows Venice, Udine, Trieste, Trento, Mantua, Milan, Crema, Bologna, Ferrara, Reggio, Pavia, Bergamo, Tirolo and Brescia. Includes sailing ships, compass rose and 3 cartouches.