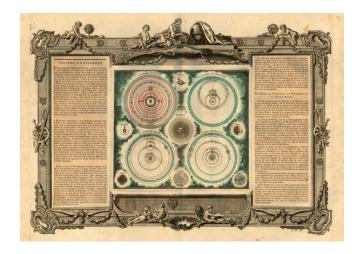

## Le System de Ptolemee / Le System de Ticho-Brahe / Le System de Copernic / le System de Descartes

- Stock#:18820Map Maker:Brion de la Tour / Desnos
- Date:1770Place:ParisColor:Hand ColoredCondition:VG+Size:20 x 15 inches

## **Description**:

Striking group of Models of the earth, sun and planets, based upon Ptolemy, Copernicus, Tycho Brahe and Descartes, with additional illustrations of Saturn, Mercury, Venus, Mars, Jupiter, The Sun and the Moon. A decorative map from Brion De La Tour, one of the most prolific cartographic publishers of the mid 18th Century, with the deluxe decorative frame border which was added to the premium copies of this work.