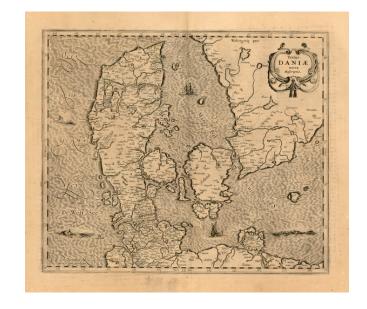

## Totius Daniae nova descriptio.

**Stock#:** 18811

Map Maker: Hondius / Jansson

**Date:** 164?

Place: Amsterdam Color: Uncolored

**Condition:** VG+

**Size:** 17.5 x 14.5 inches

**Price:** SOLD

## **Description:**

A most striking map of Denmark also showing the southwest coast of Sweden.

The map is decorated with a fine oval cartouche and delicately stippled seas with two ships and four sea monsters.