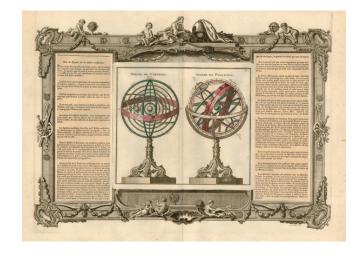

## Sphere De Copernic [and] Sphere De Ptolemee

**Stock#:** 18810

Map Maker: Brion de la Tour / Desnos

**Date:** 1770 **Place:** Paris

Color: Hand Colored

**Condition:** VG

**Size:**  $20 \times 15$  inches

**Price:** SOLD

## **Description:**

A striking set of armillary spheres illustrating the Universe according to Copernicus and Ptolemy respectively. A decorative map from Brion De La Tour, one of the most prolific cartographic publishers of the mid 18th Century, with the deluxe decorative frame border which was added to the premium copies of this work.