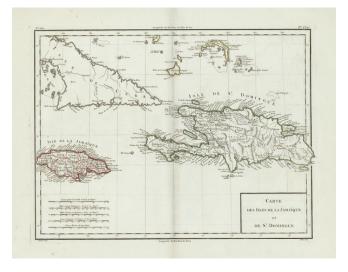

## Carte Des Isles De La Jamaique et De St. Domingue

| Stock#:<br>Map Maker: | 18806<br>Mentelle & Chanlaire |
|-----------------------|-------------------------------|
| Date:                 | 1798                          |
| Place:                | Paris                         |
| Color:                | Outline Color                 |
| <b>Condition:</b>     | VG                            |
| Size:                 | 17 x 13 inches                |
| Price:                | SOLD                          |

## **Description:**

Scarce map of the Jamaica, Haiti, Eastern Cuba qand part of the Bahamas, rom Mentelle & Chanlaire's *Atlas Universel...* engraved by Tardieu and Valet.

The map has interesting details throughout the region, including counties, roads, towns, counties, rivers, lakes, bays, forts, islands, etc. The engraving detail is very well executed, in the style of other Tardieu maps.