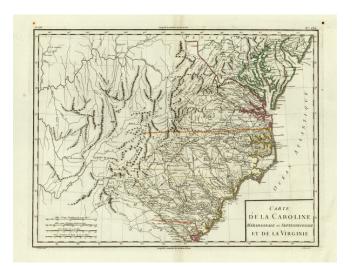

## Carte De La Caroline Meridionale et Septentrionale et de La Virginie

| Stock#:           | 18646                |
|-------------------|----------------------|
| Map Maker:        | Mentelle & Chanlaire |
| Date:             | 1806                 |
|                   | 2000                 |
| Place:            | Paris                |
| Color:            | Outline Color        |
| <b>Condition:</b> | VG                   |
| Size:             | 17 x 13 inches       |
|                   |                      |
| Price:            | SOLD                 |

## **Description:**

Scarce map of the Southeast from Mentelle & Chanlaire's Atlas Universel... engraved by Tardieu and Valet. The map has interesting details throughout the region, including counties, roads, towns, counties, rivers, lakes, bays, forts, islands, etc. The engraving detail is very well executed, in the style of other Tardieu maps. An unfolded example, printed on the light blue paper which was used by Tardieu and other French mapmakers in the later part of the 18th and early 19th Century. An excellent collector's map.