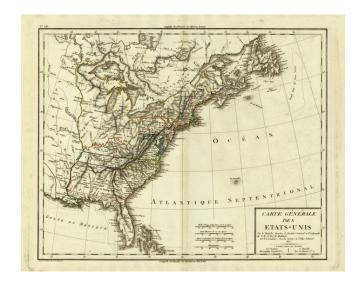

## Carte Generale Des Etats-Unis . . . 1806

**Stock#:** 18643

Map Maker: Mentelle & Chanlaire

Date: 1806 Place: Paris

**Color:** Outline Color

**Condition:** VG

**Size:**  $17 \times 13$  inches

**Price:** SOLD

## **Description:**

Scarce map of the United States, extending beyond the Mississippi River and reaching to the Upper Missouri, at the time of the Louisiana Purchase.

Oversized Georgia extends to the Mississipp River. East and West Florida are shown. Pre-dates Ohio. Many Indian Tribes are located.