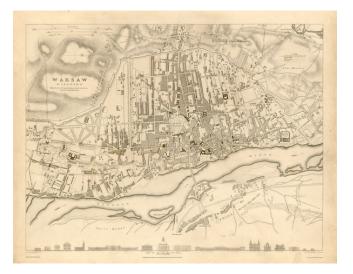

## **Description:**

Highly detailed town plan of Warsaw, including profile views of 16 major buildings across the bottom of the map. One of the best published in a commercial atlas in the 19th Century. First edition. Includes profiles of a number of the major buildings at the bottom.