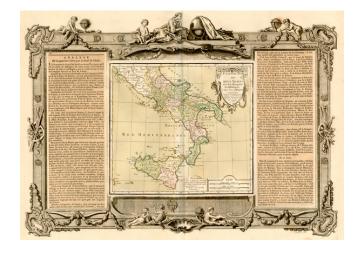

## Etats Du Roi Des Deux Siciles avec les Metropoles Ecclesiastiques . . . 1766

**Stock#:** 18529 **Map Maker:** Desnos

**Date:** 1770 **Place:** Paris

**Color:** Hand Colored

**Condition:** VG

**Size:** 22 x 16 inches

## **Description:**

Decorative map of Sicily and Southern Italy, showing islands, lakes, rivers, towns, mountains, etc.

The present example includes the revised decorative rococco borders, which include a more refined engraving style and reduced size for the text panels. Decorative cartouche and ornate architectural style border, with embellishments throughout.