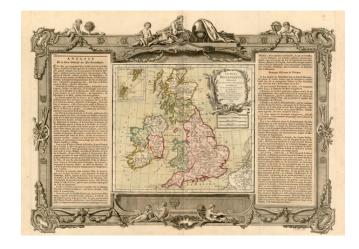

## **Description:**

Decorative map of Great Britain with title cartouche. Shows countries, cities, rivers, lakes, islands, etc.

The present example includes the revised decorative rococco borders, which include a more refined engraving style and reduced size for the text panels. Decorative cartouche and ornate architectural style border, with embellishments throughout.