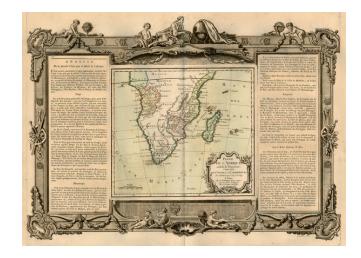

## Partie De L'Afrique audela de l'Equateur, Comprenant Le Congo, La Cafrerie &c . . . 1766

**Stock#:** 18521 **Map Maker:** Desnos

**Date:** 1770 **Place:** Paris

Color: Hand Colored

**Condition:** VG+

**Size:** 22 x 16 inches

## **Description:**

Decorative map of South Africa and Madegascar, showing towns, rivers, lakes, mountains, islands, etc.

The present example includes the revised decorative rococco borders, which include a more refined engraving style and reduced size for the text panels. Decorative cartouche and ornate architectural style border, with embellishments throughout.