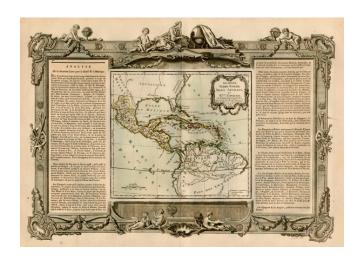

## Guayane, Terre Ferme, Isles Antilles, et Nouvelle Espagne...1766

| Stock#:<br>Map Maker: | 18519<br>Desnos |
|-----------------------|-----------------|
| Date:                 | 1770            |
| Place:                | Paris           |
| Color:                | Hand Colored    |
| <b>Condition</b> :    | VG              |
| Size:                 | 22 x 16 inches  |
| Price:                | SOLD            |

## **Description:**

Decorative map of the Caribbean, Central America, Gulf Coast and the SE Part of the US and Northern part of South America.

The present example includes the revised decorative rococco borders, which include a more refined engraving style and reduced size for the text panels. Decorative cartouche and ornate architectural style border, with embellishments throughout.